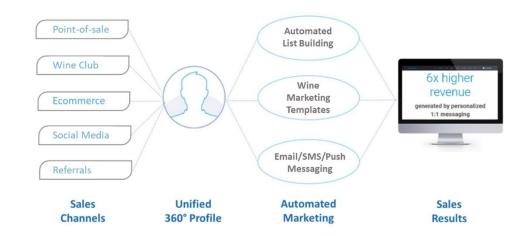

Now our award-winning

PreferencePro™ Automated Wine

Marketing system makes it easier than
ever to maximize sales with automatic
list building, pre-built sales templates
and multi-step conversations.

And since automated wine marketing unlocks latent demand from existing customers, PreferencePro™ opens up an entirely **new channel of incremental sales** that works even when visitor traffic is down and competition is up.

Powered by Listrak™, **PreferencePro – Commerce 7 Edition** allows any winery to profit from the same automated marketing tools powering the world's most successful luxury brands.

24/7 data synchronization with Commerce7 allows PreferencePro to automatically trigger the industry's most profitable campaigns, including postpurchase, abandoned cart, and automated customer re-engagement.

With advanced capabilities like automated A/B testing, AI optimization, micro-personalization, and externally triggered messages, PreferencePro™ will help you achieve world class results with your automated marketing campaigns.